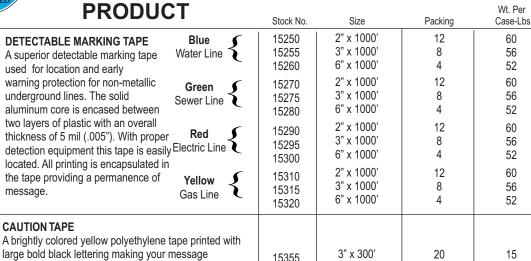

covers. Helps protect against corrosion and provides color consistency.

**PRODUCT** 



| MARKING | GUI     |
|---------|---------|
| A       | اء ء، ۔ |

A compact and light-weight tool to apply marking paint in a wide range of marking applications.

15200

134.31

15160

#### **MARKING WAND**

A light-weight tool used to apply paint in a wide range of marking applications. Approximately 3 feet in length to make application of paint easy.





#### **MARKING PAINT AND TAPES**

List Price

Each 56.41

84.62

166.67

56.41

84.62

166.67

56.41

84.62

166.67

56.41

84.62

166.67

12.21

36.63

6.42

6.42

Wt. Per

25

4





and can be handled and tied like rope. FLUORESCENT FLAGGING TAPE-RED

FLUORESCENT FLAGGING TAPE - ORANGE

impossible to miss. This tape has a thickness of 4 mils.



15355

15360

15380

15385

3" x 1000'

1-3/16" x 50 yds.

1-3/16" x 50 yds.

10

12

12









| Constructed from high quality PVC. Color is to provide long lasting color retention. Used mapping forestry, tagging, roping off an area marking application. | for surveying                | ,        |                | ·                        |        |          |                |
|--------------------------------------------------------------------------------------------------------------------------------------------------------------|------------------------------|----------|----------------|--------------------------|--------|----------|----------------|
| NON-DETECTABLE MARKING TAPE A superior non-detectable marking tape