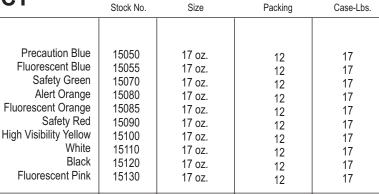

retch wrap. | 14420          |                            | 5       | 5                    | 21.98                     |
| TAPE GUN For use in applying clear carton sealing tape.                                                                                   | 14440          | 2"                         | 6       | 8                    | 36.63                     |



## MARKING PAINT AND TAPES



| MARKING PAINT                   |
|---------------------------------|
| A heavy duty, industrial paint  |
| with a water base formula that  |
| is fast drying, durable and     |
| non-clogging. Use in marking    |
| construction, excavation sites, |
| underground utilities,          |
| landscaping, etc. Will not      |
| wash away or damage grass.      |
|                                 |



10 oz.

Wt. Per

6

6

List Price

Each

16.23

16.23

16.23

16.23

16.23

16.23

16.23

16.23

16.23

16.23

14.94



#### **PLUMBERS SPRAY PAINT - GRAY**

A heavy duty, industrial paint that is fast drying, durable and non-clogging. Ideal for use on most types of metal pipes and other objects such as regulators and meter covers. Helps protect against corrosion and provides color consistency.

**PRODUCT** 



| MARKING | GUI     |
|---------|---------|
| A       | اء ء، ۔ |

A compact and light-weight tool to apply marking paint in a wide range of marking applications.

15200

134.31

15160

#### **MARKING WAND**

A light-weight tool used to apply paint in a wide range of marking applications. Approximately 3 feet in length to make application of paint easy.





#### **MARKING PAINT A