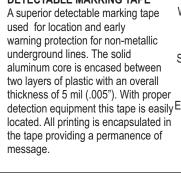

heavy duty, industrial paint that is fast drying, durable and non-clogging. Ideal for use on most types of metal pipes and other objects such as regulators and meter covers. Helps protect against corrosion and provides color consistency.

**PRODUCT** 



| MARKING | GUI     |
|---------|---------|
| A       | اء ء، ۔ |

A compact and light-weight tool to apply marking paint in a wide range of marking applications.

15200

134.31

15160

#### **MARKING WAND**

A light-weight tool used to apply paint in a wide range of marking applications. Approximately 3 feet in length to make application of paint easy.





#### **MARKING PAINT AND TAPES**

List Price

Each 56.41

84.62

166.67

56.41

84.62

166.67

56.41

84.62

166.67

56.41

84.62

166.67

12.21

36.63

6.42

6.42

Wt. Per

25

4





and can be handled and tied like rope. FLUORESCENT FLAGGING TAPE-RED

FLUORESCENT FLAGGING TAPE - ORANGE

impossible to miss. This tape has a thickness of 4 mils.



15355

15360

15380

15385

3" x 1000'

1-3/16" x 50 yds.

1-3/16" x 50 yds.

10

12

12









| Constructed from high quality PVC. Color is to provide long lasting color retention. Used mapping forestry, tagging, roping off an area marking application. | for surveying                | ,        |                | ·                        |        |          |                |
|--------------------------------------------------------------------------------------------------------------------------------------------------------------|------------------------------|----------|----------------|--------------------------|----