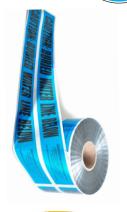

A heavy duty, industrial paint that is fast drying, durable and non-clogging. Ideal for use on most types of metal pipes and other objects such as regulators and meter covers. Helps protect against corrosion and provides color consistency.

**PRODUCT** 



| MARKING | GUI     |
|---------|---------|
| A       | اء ء، ۔ |

A compact and light-weight tool to apply marking paint in a wide range of marking applications.

15200

134.31

15160

#### **MARKING WAND**

A light-weight tool used to apply paint in a wide range of marking applications. Approximately 3 feet in length to make application of paint easy.





#### **MARKING PAINT AND TAPES**

List Price

Each 56.41

84.62

166.67

56.41

84.62

166.67

56.41

84.62

166.67

56.41

84.62

166.67

12.21

36.63

6.42

6.42

Wt. Per

25

4





and can be handled and tied like rope. FLUORESCENT FLAGGING TAPE-RED

FLUORESCENT FLAGGING TAPE - ORANGE

impossible to miss. This tape has a thickness of 4 mils.



15355

15360

15380

15385

3" x 1000'

1-3/16" x 50 yds.

1-3/16" x 50 yds.

10

12

12









| Constructed from high quality PVC. Color is to provide long lasting color retention. Used mapping forestry, tagging, roping off an area marking application. | for surveying                | ,        |                | ·                        |        |          |                |
|--------------------------------------------------------------------------------------------------------------------------------------------------------------|------------------------------|----------|----------------|--------------------------|--